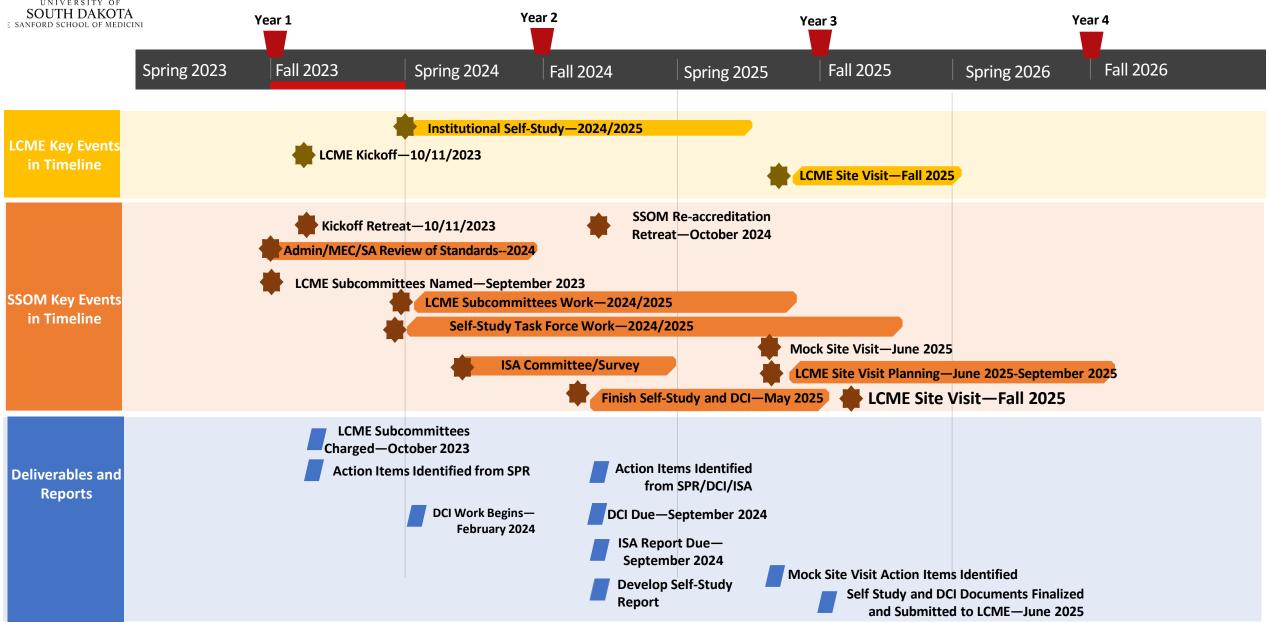

## LCME 2025/2026 Accreditation Timeline

Updated August 2024

## AY 2023-2024

- Review of Standards
  - Administrative Council—CQI for Standards 1-5
  - Medical Education—CQI for Standards 6-9
  - Student Affairs—CQI for Standards 10-12
- Subcommittees Created—September 2023
  - Name Chairs and Writers
  - Subcommittees
    - Subcommittee A—Standards 1-5
    - Subcommittee B—Standards 6-9
    - Subcommittee C—Standards 10-12
    - Subcommittee X—Website
    - ISA (Independent Student Analysis); Chairs from Classes of 2025/2026
- Strategic Planning Retreat—October 11, 2023
  - Action Items Identified for AY 2023-2024
- LCME Self Study/Task Force Begins Work—February 2024
- LCME Subcommittees Begin DCI Work—February 2024
- ISA Convenes and Conducts Work—March 2024

## AY 2024-2025

- DCI Due—September 2024
- ISA Report Due—September 2024
- Strategic Planning Retreat—October 2024
  - Action Items Identified for AY 2024-2025
- Complete Self-Study and DCI—May 2025
- Mock Site Visit—June 2-4, 2025
  - Action Items Identified for Final Survey Preparation
- LCME Site Visit Planning—June 2025

## AY 2025-2026

- Finalize Self-Study and DCI—June 2025
- LCME Updates Submitted as Requested—August 2025
- LCME Site Visit—October 6-8, 2025