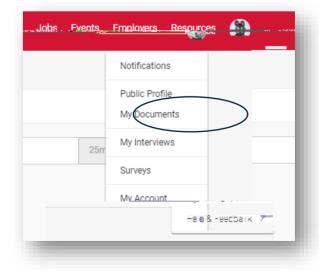

## UPLOADING DOCUMENTS

Users can upload their résumés, cover letters, and writing samples to Coyote Careers by clicking on their profile and selecting

|     | Notifications   |
|-----|-----------------|
|     |                 |
|     | Public Profile  |
|     | My Documents    |
| 25m | My Interviews   |
|     | Surveys         |
|     | My Account      |
|     | -e e & -eecbark |