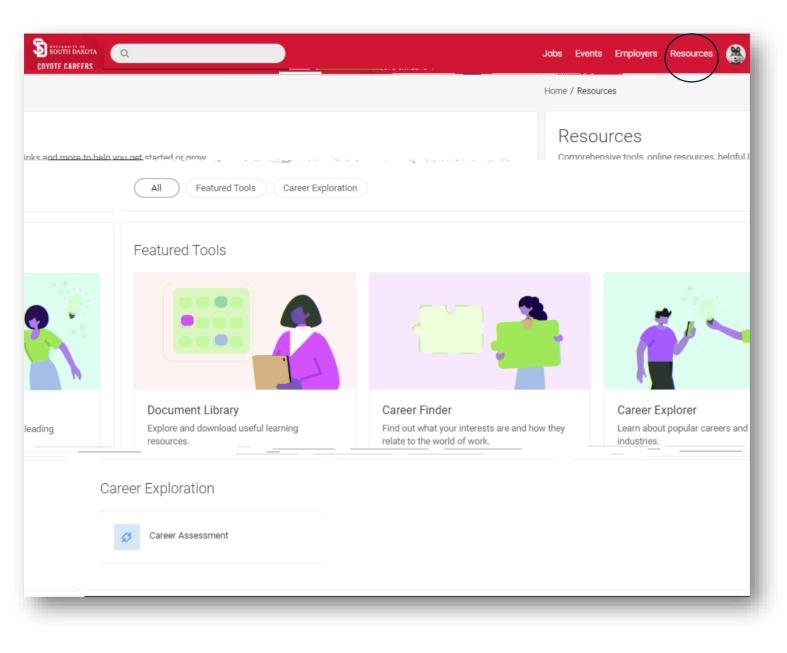

# **ADDITIONAL RESOURCES**

Click to view the Document Library which houses career articles and resources, use the Career Finder to take an interest assessment, and access the Career Explorer to research careers and industries.